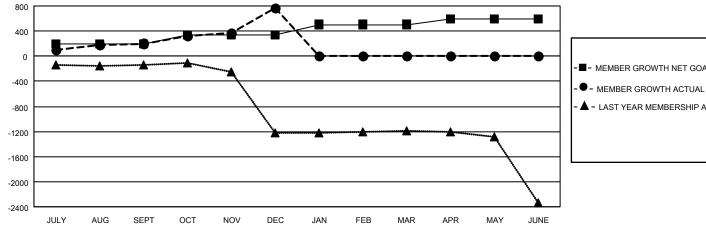

## GOALS AND ACTUAL MEMBERS CUMULATIVE

| - | MEMBER | <b>GROWTH</b> | NET GOAL |
|---|--------|---------------|----------|

- LAST YEAR MEMBERSHIP ACTUAL

| DROPPED CLUBS: 5 |     | 164 CLUBS OF 312 ADDED 1 OR MORE | GENDER DISTRIBUTION             |                |  |
|------------------|-----|----------------------------------|---------------------------------|----------------|--|
|                  |     | NEW MEMBERS                      | MALE                            | 7,905 (63.01%) |  |
|                  |     | 1                                | FEMALE                          | 4,641 (36.99%) |  |
| DROPPED MEMBERS  |     |                                  |                                 | , ,            |  |
| DECEASED         | 67  | CLICK HERE FOR CUMULATIVE        | TOTAL FAMILY UNIT MEMBERS       |                |  |
| CLUB CANCELLED   | 0   | MEMBERSHIP DATA                  |                                 |                |  |
| OTHER 526        |     | <b>II</b>                        | FAMILY MEMBERS PAYING HALF DUES |                |  |
| TOTAL            | 593 |                                  | DOES                            |                |  |